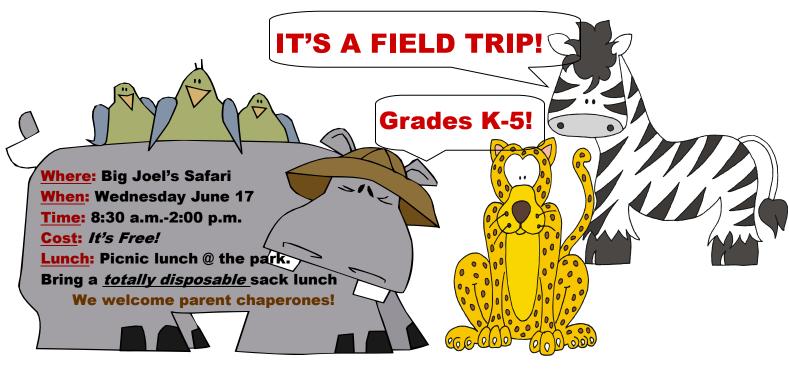

- We will be going to Big Joel's Safari Petting Zoo and Educational Park.
- Students will need to bring a <u>totally disposable</u> sack lunch for our picnic lunch in a nearby park.
- The VS sunscreen policy for outdoor field trips will be followed.